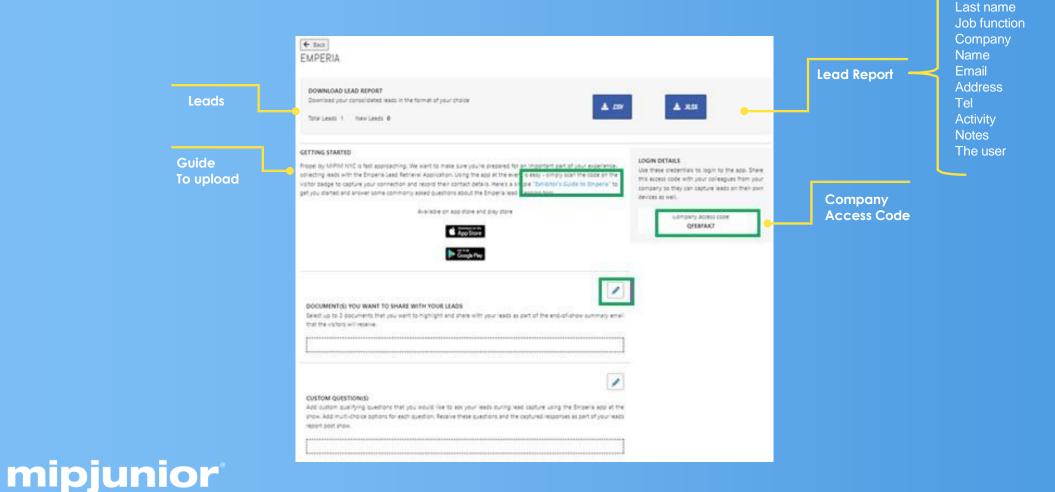

## On Emperia page

First name

### On Emperia page

| <ul><li>← Back</li><li>EMPERIA</li></ul>                                                                                                                                                                                                                                                                                                                                                                                                                                                                                                                                                                               |                                                                                                                                                                                            |
|------------------------------------------------------------------------------------------------------------------------------------------------------------------------------------------------------------------------------------------------------------------------------------------------------------------------------------------------------------------------------------------------------------------------------------------------------------------------------------------------------------------------------------------------------------------------------------------------------------------------|--------------------------------------------------------------------------------------------------------------------------------------------------------------------------------------------|
| DOWNLOAD LEAD REPORT<br>Download your consolidated leads in the format of your choice<br>Total Leads 1 New Leads 0                                                                                                                                                                                                                                                                                                                                                                                                                                                                                                     | Lead Report                                                                                                                                                                                |
| GETTING STARTED<br>Propel by MIPIM NYC is fast approaching. We want to make sure you're prepared for an important part of your experience-<br>collecting leads with the Emperia Lead Retrieval Application. Using the app at the event is easy - simply scan the code on the<br>visitor badge to capture your connection and record their contact details. Here's a simple "Exhibitor's Guide to Emperia" to<br>get you started and answer some commonly asked questions about the Emperia lead scanning tool.<br>Available on app store and play store<br>Mediate Comparison<br>Available on app store and play store | LOGIN DETAILS<br>Use these credentials to login to the app. Share<br>this access code with your colleagues from your<br>company so they can capture leads on their own<br>devices as well. |
|                                                                                                                                                                                                                                                                                                                                                                                                                                                                                                                                                                                                                        | Company access code<br>QFE8FAK7                                                                                                                                                            |
| DOCUMENT(S) YOU WANT TO SHARE WITH YOUR LEADS<br>Select up to 3 documents that you want to highlight and share with your leads as part of the end-of-show summary email                                                                                                                                                                                                                                                                                                                                                                                                                                                |                                                                                                                                                                                            |
| that the visitors will receive.                                                                                                                                                                                                                                                                                                                                                                                                                                                                                                                                                                                        |                                                                                                                                                                                            |

First name Last name Job function Company Name Email Address Tel Activity Notes The user